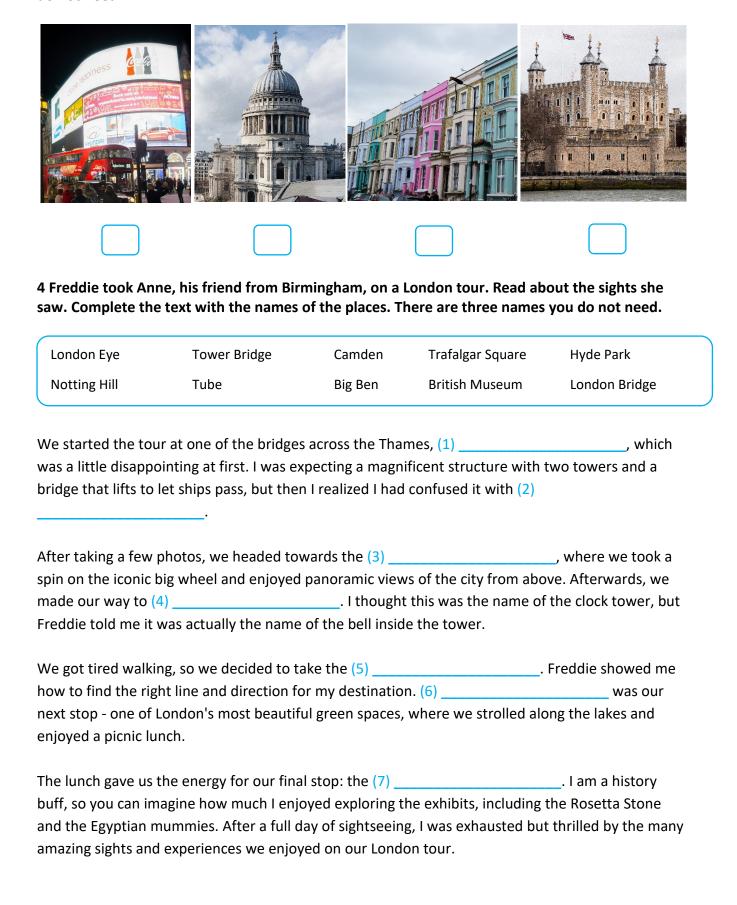

b) Write the numbers of the sights in task 3 a) under the photos below. There are three sights you do not need.

#### **KEY**

**3 a) 1** Piccadilly Circus, **2** Nelson's Column, **3** Palace of Westminster, **4** St Paul's Cathedral, **5** Tower of London, **6** Notting Hill

**4 1** London Bridge, **2** Tower Bridge, **3** London Eye, **4** Big Ben, **5** underground, **6** Hyde Park, **7** British Museum